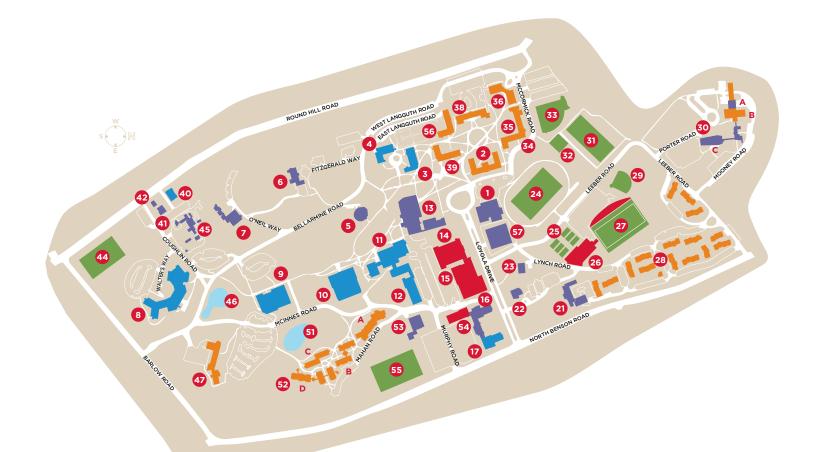

## ACADEMIC FACILITIES

Bannow (Rudolph F.) Science Center 11 School of Engineering Canisius Hall 3 College of Arts and Sciences. Graduate School of Education and Allied Professions, Center for Faith & Public Life. Center for Catholic Studies DiMenna-Nyselius Library 10 Center for Academic Excellence, ITS (Information Technology Services) Dolan School of Business 8 Center for Applied Ethics Donnarumma Hall 4 Carl & Dorothy Bennett Center for Judaic Studies Egan (Marion Peckham) School of Nursing and Health Studies 12 PepsiCo Theatre 40 Quick (Regina A.) Center for the Arts 9 Kelley (Aloysius P.), S.J. Theatre, Walsh (Thomas J.) Gallery, Wien Theatre/Black Box Xavier Hall - Fairfield Prep 17 University Media Center

## **RESIDENCE HALLS**

70 McCormick Road **35** Campion Hall 34 Dolan Campus 30 A. Dolan (John C.) Hall Faber Hall 47 Gonzaga Hall 39 Stag Statue Jogues Hall 36 Lovola Hall **2** Public Safety, Ignatian Residential College, Lukacs Gallerv New Dormitory 56 (To be completed by Fall 2018) Regis Hall 38 Townhouse Complex 28 The Village 52 A. Meditz Hall B. Kostka Hall C. Claver Hall D. #47 Mahan Road

## ATHLETIC FACILITIES

Alumni Diamond 29 Alumni Hall - Sports Arena 14 Alumni Softball Field 33 Barlow Field 44 Basketball Courts 32 Fr. Brissette Athletic Center - Fairfield Prep 54 Grauert Field 55 Lessing Field 24 Quick (Leslie C.), Jr. Recreation Complex 15 Rafferty Stadium 27 Tennis Courts 25 University Field 31 Walsh (Thomas J.), Jr. Athletic Center 26 (Fields and courts are green)

## STUDENT SERVICES AND OTHER LOCATIONS

Alumni House 22 Alumni Relations Office Barone (John A.) Campus Center 13 The Tully, Oak Room, Main Dining Hall, Einstein Bros., Stags on the Run convenience store, Snack Bar and Offices for FUSA, StagCard, WVOF, Residence Life, Diversity and Student Affairs Bellarmine Hall 6 President & Executive Offices, Advancement, Marketing and Communications. Fairfield University Art Museum Bellarmine Pond 46 Berchmans Hall - Fairfield Prep 16 Central Utility Facility 53 Early Learning Center 41 Egan Chapel of St. Ignatius Loyola 5 Pedro Arrupe, S.J. Campus Ministry Center Dolan Campus 30 A. Dolan (John C.) Hall Student Health Center

- B. Dolan (David J.) House Center for Ignatian Spirituality, Study Abroad
- C. Dolan (Thomas F.) Commons Offices for ITS (Information Technology Services), Human Resources, Design & Digital Print Services Hopkins Pond **51**

Jesuit Community Center (St. Ignatius Hall) **7** Kelley (Aloysius P.), S.J. Center **1** *Offices for Undergraduate* 

and Graduate Admission, Financial Aid, Registrar, Academic & Career Development Kelley Parking Garage **57** (To be completed by Spring 2018) Maintenance Complex **45** McAuliffe Hall **21** Bursar, Offices for Finance, Purchasing and Central Receiving

Southwell Hall **42** The Kathryn P. Koslow Family Counseling Center

The Levee 23