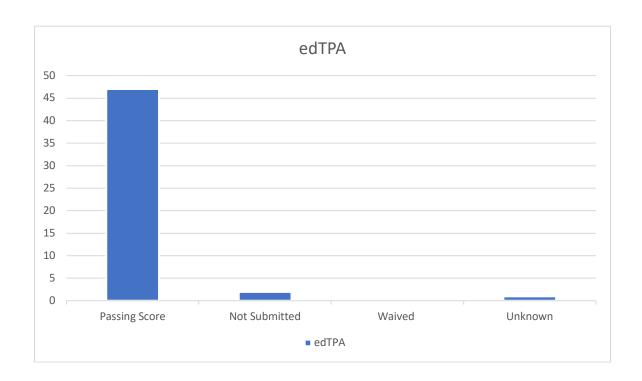

## Measure 3: Candidate Competency at Completion – Initial and Advanced Licensure Test Passing Rate 2021-2022

Ability of initial completers to meet licensing requirements

edTPA is a performance-based, subject-specific assessment and support system used by teacher preparation programs throughout the United States to emphasize, measure and support the skills and knowledge that all teachers need in the classroom. The assessment features a common architecture focused on three tasks: Planning, Instruction, and Assessment. edTPA is scored by professional educators external to Fairfield University. Please note that during the 2021-2022 school year, due to the COVID 19 pandemic, all completed portfolios that were submitted passed.