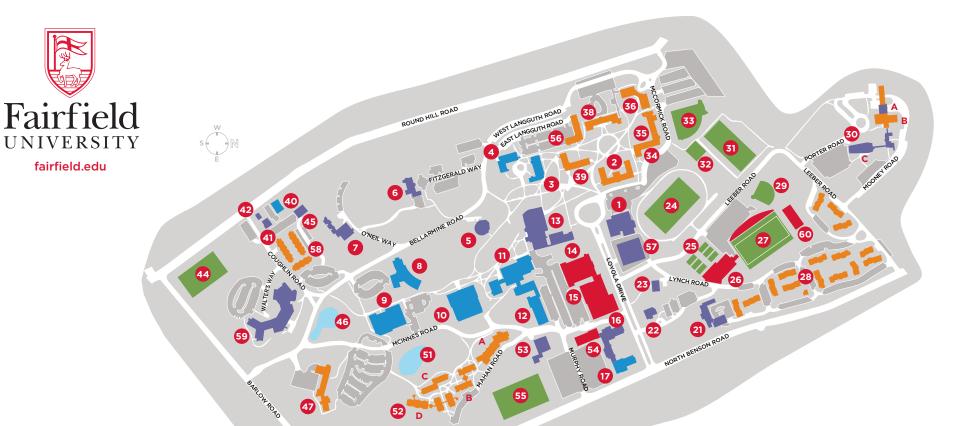

## ACADEMIC FACILITIES

Bannow (Rudolph F.) Science Center 11 School of Engineering Canisius Hall 3 College of Arts and Sciences, Graduate School of Education and Allied Professions, Center for Faith and Public Life, Center for Catholic Studies DiMenna-Nyselius Library 10 Center for Academic Excellence, ITS (Information Technology Services) Center for Applied Ethics NEW Dolan School of Business 8 Donnarumma Hall 4 Bennett Center for Judaic Studies Egan (Marion Peckham) School of Nursing and Health Studies 12 Kanarek Center for Palliative Care PepsiCo Theatre 40 Quick (Regina A.) Center for the Arts 9 Kelley (Aloysius P.), S.J. Theatre, Walsh (Thomas J.) Gallery, Wien Theatre/Black Box Xavier Hall - Fairfield Prep 17 University Media Center

## **RESIDENCE HALLS**

70 McCormick Road **35** Campion Hall 34 Dolan Campus 30 A. Dolan (John C.) Hall Faber Hall 47 Gonzaga Hall 39 Stag Statue Joques Hall 36 Loyola Hall **2** Public Safety, Ignatian Residential College, Lukacs Gallery Regis Hall 38 Townhouse Complex 28 The Village **52** A.Meditz Hall B. Kostka Hall C. Claver Hall D. 47 Mahan Road 42 Langguth Hall 56 NEW The Barnyard Manor 58

## ATHLETIC FACILITIES

Alumni Diamond Alumni Hall - Sports Arena Alumni Softball Field Barlow Field Basketball Courts Batting Facility Fr. Brissette Athletic Center - Fairfield Prep Grauert Field Lessing Field Quick (Leslie C.), Jr. Recreation Complex Rafferty Stadium Tennis Courts University Field Walsh (Thomas J.), Jr. Athletic Center *(Fields and courts are green)* 

Alumni House 22 Alumni Relations Office Barone (John A.) Campus Center 13 "The Tully" Dining Commons, Oak Room, Dunkin', Stags on the Run convenience store. Snack Bar and Offices for FUSA, StagCard, WVOF, Residence Life, Student Diversity and Multicultural Affairs, and Student Engagement Bellarmine Hall 6 President and Executive Offices, Advancement, Marketing and Communications, Fairfield University Art Museum Bellarmine Pond 46 Berchmans Hall - Fairfield Prep 16 Central Utility Facility 53 Conference Center at Fairfield University 59 Early Learning Center 41 Egan Chapel of St. Ignatius Lovola 5 Pedro Arrupe, S.J. Campus Ministry Center Dolan Campus 30 A. Dolan (John C.) Hall Student Health Center, Counseling

and Psychological Services

## STUDENT SERVICES AND OTHER LOCATIONS

B. Dolan (David J.) House The Murphy Center for Ignatian Spirituality, Study Abroad C. Dolan (Thomas F.) Commons Offices for ITS (Information Technology Services), Human Resources, Design & Print Hopkins Pond 51 Jesuit Community Center (St. Ignatius Hall) 7 Kelley (Aloysius P.), S.J. Center 1 Offices of Undergraduate and Graduate Admission, Financial Aid, Registrar, Academic & Career Development Kelley Parking Garage 57 Maintenance Building 45 McAuliffe Hall 21 Bursar, Offices for Finance, Purchasing and Central Receiving Southwell Hall 42 The Kathryn P. Koslow Family Counseling Center The Levee 23