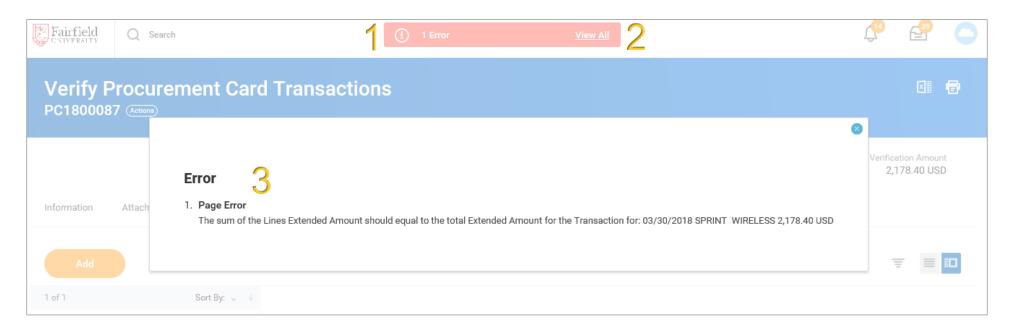

- 1. If you do not complete a required field or if Workday finds other errors in your submission, it will display a red error box that displays the number of errors found.
- 2. Click on View All.
- 3. Workday will explain each error.
- 4. If there is an error with a field entry, Workday might highlight that field in red.