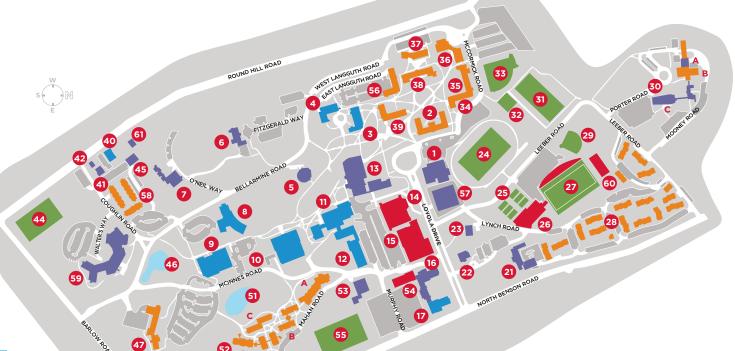

# **ACADEMIC FACILITIES**

Bannow (Rudolph F.) Science Center 11 School of Engineering and Computing, College of Arts and Sciences

#### Canisius Hall 3

College of Arts and Sciences, School of Education and Human Development, Center for Social Impact, Center for Catholic Studies

DiMenna-Nyselius Library 10 Academic Commons (Math. Science and Writing Centers, Office of Accessibility, Global Fairfield, Frederickson Innovation Lab), ITS (Information Technology Services)

Dolan School of Business 8 Patrick J. Waide Center for Applied Ethics

### Donnarumma Hall 4

Bennett Center for Judaic Studies College of Arts and Sciences

Egan (Marion Peckham) School of Nursing and Health Studies 12 Kanarek Center for Palliative Care

Innovation Annex 40

Quick (Regina A.) Center for the Arts 9 Kelley (Aloysius P.), S.J. Theatre, Walsh (Thomas J.) Gallery. Wien Theatre/Black Box

# ATHLETIC FACILITIES

Alumni Diamond 29

Alumni Softball Field 33

Barlow Field 44

Basketball Courts 32

Batting Facility 60

Fr. Brissette Athletic Center - Fairfield Prep 54

Leo D. Mahoney Arena 14

Grauert Field 55

Lessing Field 24

Quick (Leslie C.), Jr. Recreation Complex 15

Rafferty Stadium 27

Tennis Courts 25

University Field 31

Walsh (Thomas J.), Jr. Athletic Center 26

(Fields and courts are green)

# **RESIDENCE HALLS**

70 McCormick Road 35

Campion Hall 34

Dolan Campus 30

A. Dolan (John C.) Hall

Faber Hall 47

Gonzaga Hall 39

Stag Statue

Joques Hall 36

Student Wellness Center

Loyola Hall 2

Public Safety, Lukacs Gallery

Bowman Hall 37

Regis Hall 38

Townhouse Complex 28

The Village 52

A. Meditz Hall

B. Kostka Hall

The Barnyard Manor 58

C. Claver Hall D. 47 Mahan Road

42 Langguth Hall 56

Ignatian Residential College

## Alumni House 22

Alumni Relations Office

Barone (John A.) Campus Center 13 "The Tully" Dining Commons, Oak Room, Dunkin', Stag Spirit Shop, Stag Snack Bar, and Offices for FUSA, StagCard, WVOF, Residence Life, Student Diversity

#### Bellarmine Hall 6

President and Executive Offices, Advancement, Marketing and Communications, Fairfield University Art Museum

Bellarmine Pond 46

Berchmans Hall - Fairfield Prep 16

Central Utility Facility 53

Conference Center at Fairfield University 59 Media Center

Early Learning Center 41

Egan Chapel of St. Ignatius Loyola 5 Pedro Arrupe, S.J. Campus Ministry Center

Jesuit Community Center (St. Ignatius Hall) 7

Kellev (Alovsius P.), S.J. Center 1 Offices of Undergraduate and Graduate Admission, Financial Aid, Registrar, Career Planning

Kelley Parking Garage 57

Maintenance Building 45

McAuliffe Hall 21

Bursar, Offices for Finance, Purchasing and Central Receiving, Online Learning

Salt Shed 61

Southwell Hall 42

The Kathryn P. Koslow Family Counseling Center

The Levee 23