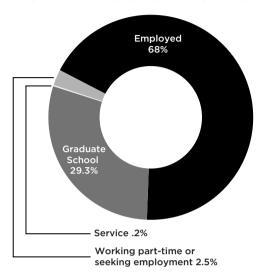

#### **BREAKDOWN OF POST-GRADUATION ACTIVITY**

\$73,163
(excluding bonuses)

Healthcare Services was the highest area of placement at

29.2%

29.3%

of the Class gained admission into graduate school.