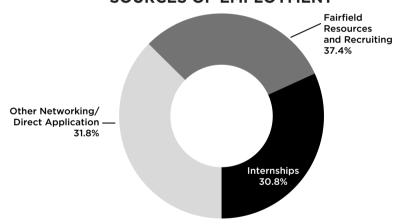

# Fairfield University | Class of 2024

## FIRST DESTINATION REPORT

This report is based on information from graduates and employment resources received within six months of graduation from 878 of the 1,056 members of the Class of 2024.

Of those who responded:

98%

of the Class of 2024 has secured full-time professional employment, admission to graduate degree programs, or participation in volunteer service programs.

The average salary for the Class of 2024 is

\$73,163
(excluding bonuses)

Healthcare Services was the highest area of placement at

29.2%

29.3%

of the Class gained admission into graduate school.

#### **BREAKDOWN OF POST-GRADUATION ACTIVITY**



#### SOURCES OF EMPLOYMENT



### **GRADUATES PURSUING ADVANCED DEGREES**



# FIRST DESTINATION REPORT

### **AVERAGE SALARY BY INDUSTRY**

| \$81,531 |                            |                     |              | Accounting |  |
|----------|----------------------------|---------------------|--------------|------------|--|
| \$48,332 |                            | Arts Media          |              |            |  |
| \$53,408 | Comn                       | nunication/Marketin | g            |            |  |
| \$74,610 |                            | Consulting          |              |            |  |
| \$65,687 | Consumer Products          |                     |              |            |  |
| \$36,833 | Educ                       | cation              |              |            |  |
| \$74,685 | Engineeri