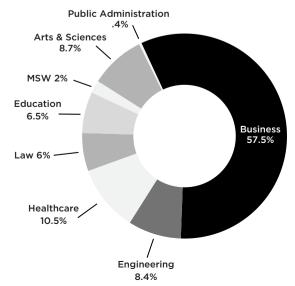

# Fairfield University | Class of 2024

## FIRST DESTINATION REPORT

This report is based on information from graduates and employment resources received within six months of graduation from 878 of the 1,056 members of the Class of 2024.

Of those who responded:

98%

of the Class of 2024 has secured full-time professional employment, admission to graduate degree programs, or participation in volunteer service programs.

The average salary for the Class of 2024 is

\$73,163
(excluding bonuses)

Healthcare Services was the highest area of placement at

29.2%

29.3%

of the Class gained admission into graduate school.

#### **BREAKDOWN OF POST-GRADUATION ACTIVITY**



#### SOURCES OF EMPLOYMENT



### **GRADUATES PURSUING ADVANCED DEGREES**



# FIRST DESTINATION REPORT

### **AVERAGE SALARY BY INDUSTRY**

| \$81,531 |                            |                     |              | Accounting |  |
|----------|----------------------------|---------------------|--------------|------------|--|
| \$48,332 |                            | Arts Media          |              |            |  |
| \$53,408 | Comn                       | nunication/Marketin | g            |            |  |
| \$74,610 |                            | Consulting          |              |            |  |
| \$65,687 | Consumer Products          |                     |              |            |  |
| \$36,833 | Educ                       | cation              |              |            |  |
| \$74,685 | Engineering                |                     |