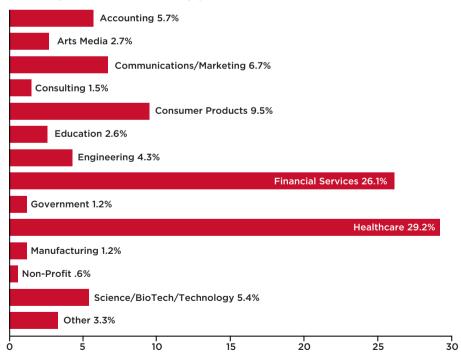

\$73,163
(excluding bonuses)

Healthcare Services was the highest area of placement at

29.2%

29.3%

of the Class gained admission into graduate school.

#### **EMPLOYMENT BY INDUSTRY**